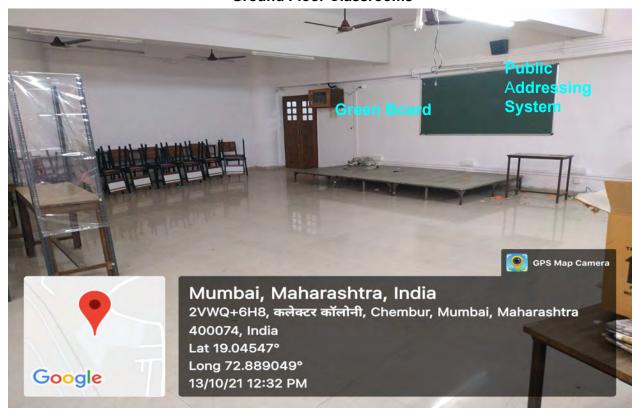

Classroom: 010B Ground Floor

Facilities: WiFi, LCD Projector, Whiteboard/Greenboard, Public Addressing system

Note: \*Transit: LDC projector and white screen \*WiFi routers are in corridor