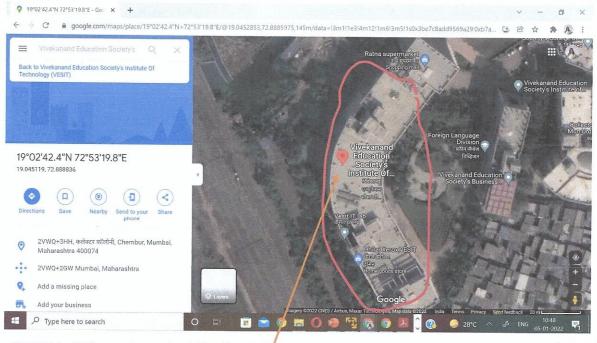

VESIT address on Google Map for this location is "Hashu Advani Memorial Complex, Collector's Colony, Chembur, Mumbai – 400 074. India"

In same VESIT building pointer is shifted to left where address is shown as "2VVQ+WHJ, कलेक्टर कॉलोनी Chembur, Mumbai, Maharashtra 400074"

Note: We are getting a few classrooms/seminar halls geotagged photos with the address "Hashu Advani Memorial Complex, Collector's Colony, Chembur, Mumbai – 400 074. India" few with address "2VVQ+WHJ, कलेक्टर कॉलोनी Chembur, Mumbai, Maharashtra 400074" and few with address "495/497क्लेक्टर कॉलोनी Chembur, Mumbai, Maharashtra, 400074, India and few with "104, Shivshkti Naga कलेक्टर कॉलोनी, Chembur, Mumbai, Maharashtra, 400074" because Google Map has changed the address of same building when pointer is shifted. But values of longitude and latitude of all rooms are very close (around 19.045373, 72.888697)