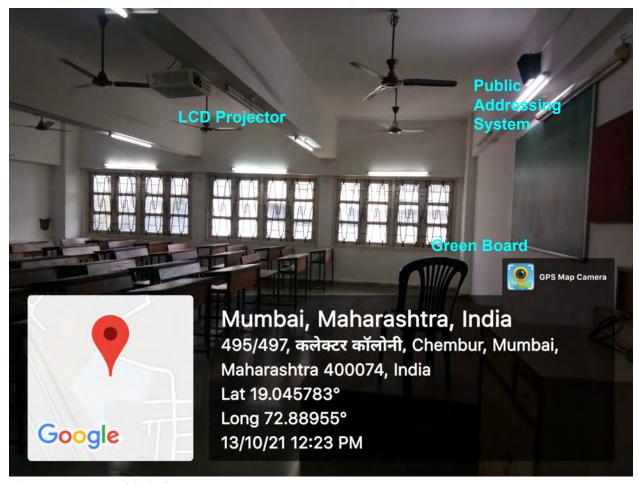

Note: We are getting a few classrooms/seminar halls geotagged photos with the address "Hashu Advani Memorial Complex, Collector's Colony, Chembur, Mumbai – 400 074. India" few with address "2VVQ+WHJ, कलेक्टर कॉलोनी Chembur, Mumbai, Maharashtra 400074" and few with address "495/497क्लेक्टर कॉलोनी Chembur, Mumbai, Maharashtra, 400074, India and few with "104, Shivshkti Naga कलेक्टर कॉलोनी, Chembur, Mumbai, Maharashtra, 400074" because Google Map has changed the address of same building when pointer is shifted. But values of longitude and latitude of all rooms are very close (around 19.045373, 72.888697)