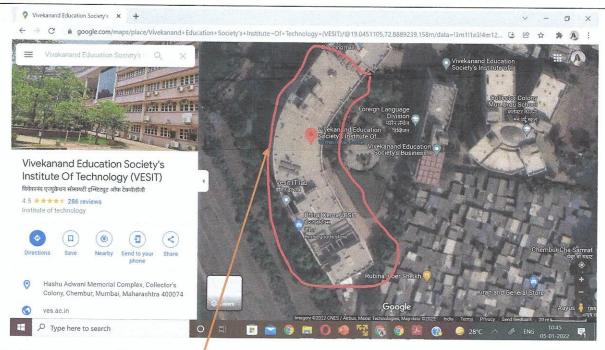

#### **VESIT** on Google Map

Red colour circled portion on Google Map is **VES Institute Technology (VESIT)** building located at Hashu Advani Memorial Complex, Collector's Colony, Chembur, Mumbai – 400 074. India.

VESIT address on Google Map for this location is "Hashu Advani Memorial Complex, Collector's Colony, Chembur, Mumbai – 400 074. India"

In same VESIT building pointer is shifted to left where address is shown as "2VVQ+WHJ, कलेक्टर कॉलोनी Chembur, Mumbai, Maharashtra 400074"