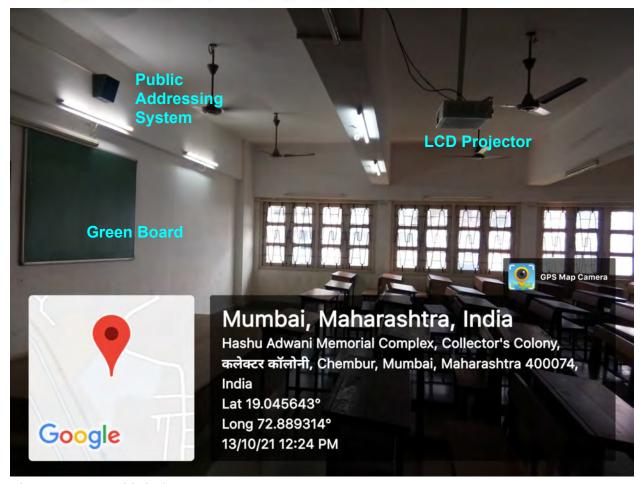

Note: We are getting a few classrooms/seminar halls geotagged photos with the address "Hashu Advani Memorial Complex, Collector's Colony, Chembur, Mumbai – 400 074. India" few with address "2VVQ+WHJ, कलेक्टर कॉलोनी Chembur, Mumbai, Maharashtra 400074" and few with address "495/497क्लेक्टर कॉलोनी Chembur, Mumbai, Maharashtra, 400074, India and few with "104, Shivshkti Naga कलेक्टर कॉलोनी, Chembur, Mumbai, Maharashtra, 400074" because Google Map has changed the address of same building when pointer is shifted. But values of longitude and latitude of all rooms are very close (around 19.045373, 72.888697)

#### **VESIT** on Google Map

Red colour circled portion on Google Map is **VES Institute Technology (VESIT)** building located at Hashu Advani Memorial Complex, Collector's Colony, Chembur, Mumbai – 400 074. India.

VESIT address on Google Map for this location is "Hashu Advani Memorial Complex, Collector's Colony, Chembur, Mumbai – 400 074. India"

In same VESIT building pointer is shifted to left where address is shown as "2VVQ+WHJ, कलेक्टर कॉलोनी Chembur, Mumbai, Maharashtra 400074"