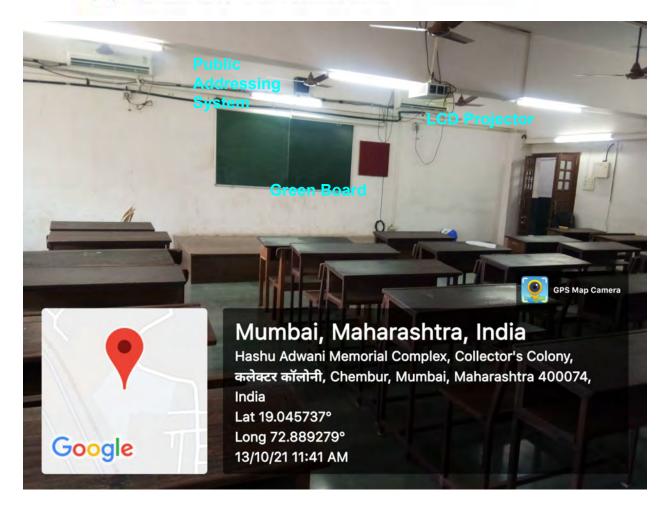

Classroom: 010B Ground Floor

Facilities: WiFi, LCD Projector, Whiteboard/Greenboard, Public Addressing system

Note: \*Transit: LDC projector and white screen \*WiFi routers are in corridor