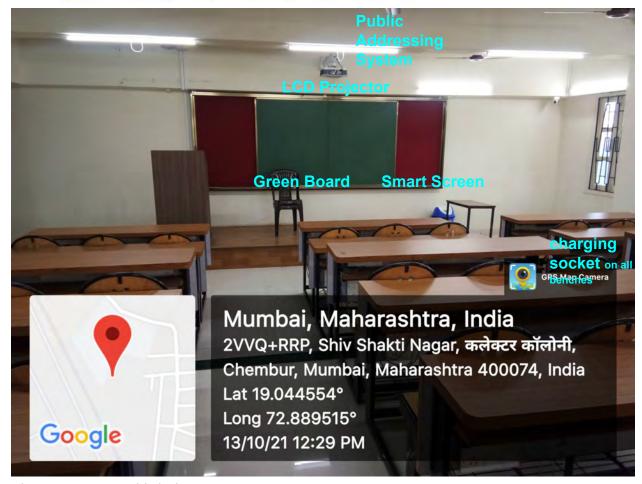

Note: We are getting a few classrooms/seminar halls geotagged photos with the address "Hashu Advani Memorial Complex, Collector's Colony, Chembur, Mumbai – 400 074. India" few with address "2VVQ+WHJ, कलेक्टर कॉलोनी Chembur, Mumbai, Maharashtra 400074" and few with address "495/497क्लेक्टर कॉलोनी Chembur, Mumbai, Maharashtra, 400074, India and few with "104, Shivshkti Naga कलेक्टर कॉलोनी, Chembur, Mumbai, Maharashtra, 400074" because Google Map has changed the address of same building when pointer is shifted. But values of longitude and latitude of all rooms are very close (around 19.045373, 72.888697)

#### **Ground Floor Classrooms**

Classroom: 013B Ground Floor

Facilities: WiFi, LCD Projector, Whiteboard/Greenboard, Public Addressing system

Note: \*Transit: LDC projector and white screen \*WiFi routers are in corridor

Classroom: 010B Ground Floor

Facilities: WiFi, LCD Projector, Whiteboard/Greenboard, Public Addressing system

Note: \*Transit: LDC projector and white screen \*WiFi routers are in corridor