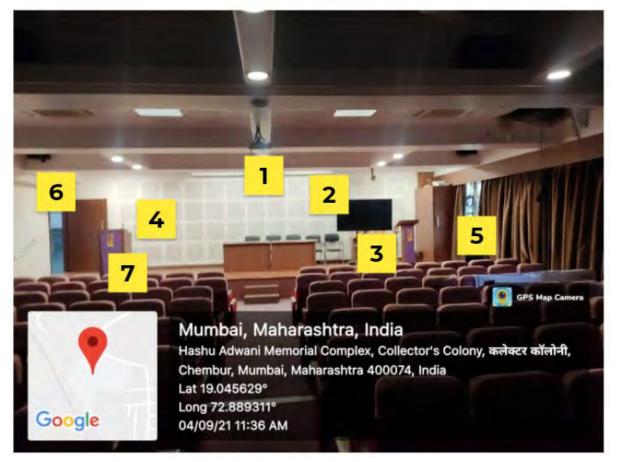

#### **Seminar Hall**

015 Seminar Hall(Auditorium)

WiFi controlled Seminar Hall on Ground floor

- 1. Overhead projector ultra short throw
- 2. Motorised Projector screen
- 3. LG 65 inch display screen
- 4. Acoustic plaster of paris board
- 5. Audio Video light Control room: Audio amplifier, Audio mixer, Auto Control processor WiFi controlled for lights, AC and Screen, Video Mixer, HDMI matrix 4\*4 (4 input 4 output), HDMI extender, audio feedback destroyer, cordless mic receiver, Video Camera, Laptop and Computer system
- 6. WiFi access points
- 7. Mic stands