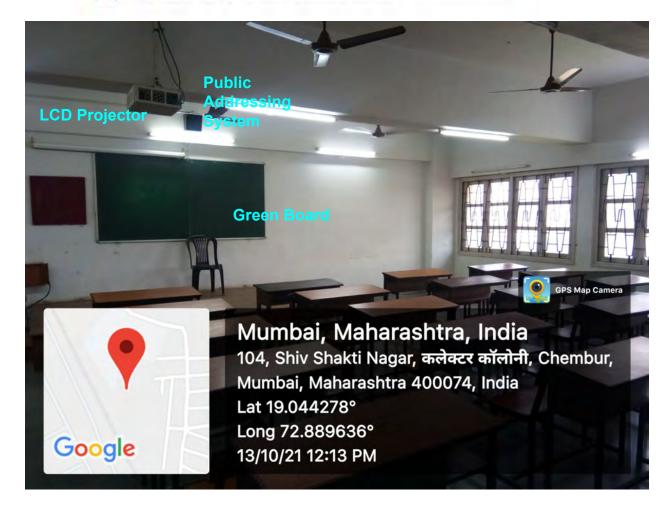

Note: We are getting a few classrooms/seminar halls geotagged photos with the address "Hashu Advani Memorial Complex, Collector's Colony, Chembur, Mumbai – 400 074. India" few with address "2VVQ+WHJ, कलेक्टर कॉलोनी Chembur, Mumbai, Maharashtra 400074" and few with address "495/497क्लेक्टर कॉलोनी Chembur, Mumbai, Maharashtra, 400074, India and few with "104, Shivshkti Naga कलेक्टर कॉलोनी, Chembur, Mumbai, Maharashtra, 400074" because Google Map has changed the address of same building when pointer is shifted. But values of longitude and latitude of all rooms are very close (around 19.045373, 72.888697)

# 4.1.3 Percentage of classrooms and seminar halls with ICT - enabled facilities such as smart class, LMS, etc. (10) (current year data)

| Title             | Sr. No | Room No | Type of ICT facility                                                               |
|-------------------|--------|---------|------------------------------------------------------------------------------------|
|                   | 1      | 010B    | WiFi, LCD Projector, Whiteboard/Greenboard, Public Addressing system               |
|                   | 2      | 013B    | WiFi, LCD Projector, Whiteboard/Greenboard, Public Addressing system               |
|                   | 3      | 112     | WiFi, LCD Projector, Whiteboard/Greenboard,Public Addressing system                |
|                   | 4      | 113     | WiFi, LCD Projector, Whiteboard/Greenboard,Public Addressing system                |
|                   | 5      | 114     | WiFi, LCD Projector, Whiteboard/Greenboard,Public Addressing system                |
|                   | 6      | 115     | WiFi, LCD Projector, Whiteboard/Greenboard,Public Addressing system                |
|                   | 7      | 118     | WiFi, LCD Projector, Whiteboard/Greenboard,Public Addressing system                |
|                   | 8      | 119     | WiFi, LCD Projector, Whiteboard/Greenboard,Public Addressing system                |
|                   | 9      | 212     | WiFi, LCD Projector, Whiteboard/Greenboard,Public Addressing system                |
|                   | 10     | 213     | WiFi, LCD Projector, Whiteboard/Greenboard, Public Addressing system               |
|                   | 11     | 214     | WiFi, LCD Projector, Whiteboard/Greenboard,Public Addressing system                |
|                   | 12     | B22     | WiFi, LCD Projector, Whiteboard/Greenboard,Public Addressing system                |
|                   | 13     | CA2A    | WiFi, LCD Projector, Whiteboard/Greenboard,Public Addressing system                |
|                   | 14     | 312     | WiFi, LCD Projector, Whiteboard/Greenboard,Public Addressing system                |
|                   | 15     | 313     | WiFi, LCD Projector, Whiteboard/Greenboard,Public Addressing system                |
|                   | 16     | 314     | WiFi, LCD Projector, Whiteboard/Greenboard,Public Addressing system                |
| Class<br>Rooms 37 | 17     | 315     | WiFi, LCD Projector, Whiteboard/Greenboard,Public Addressing system                |
|                   | 18     | B31     | WiFi, LCD Projector, Whiteboard/Greenboard,Public Addressing system                |
|                   | 19     | B32     | WiFi, LCD Projector, Whiteboard/Greenboard, Public Addressing system, Smart Screen |
|                   | 20     | 411     | WiFi, LCD Projector, Whiteboard/Greenboard,Public Addressing system                |
|                   | 21     | 412     | WiFi, LCD Projector, Whiteboard/Greenboard,Public Addressing system                |
|                   | 22     | 413     | WiFi, LCD Projector, Whiteboard/Greenboard,Public Addressing system                |
|                   | 23     | 414     | WiFi, LCD Projector, Whiteboard/Greenboard,Public Addressing system                |
|                   | 24     | 415     | WiFi, LCD Projector, Whiteboard/Greenboard,Public Addressing system                |
|                   | 25     | B41     | WiFi, LCD Projector, Whiteboard/Greenboard,Public Addressing system                |
|                   | 26     | B42     | WiFi, LCD Projector, Whiteboard/Greenboard, Public Addressing system, Smart Screen |
|                   | 27     | 514     | WiFi, LCD Projector, Whiteboard/Greenboard, Public Addressing system               |