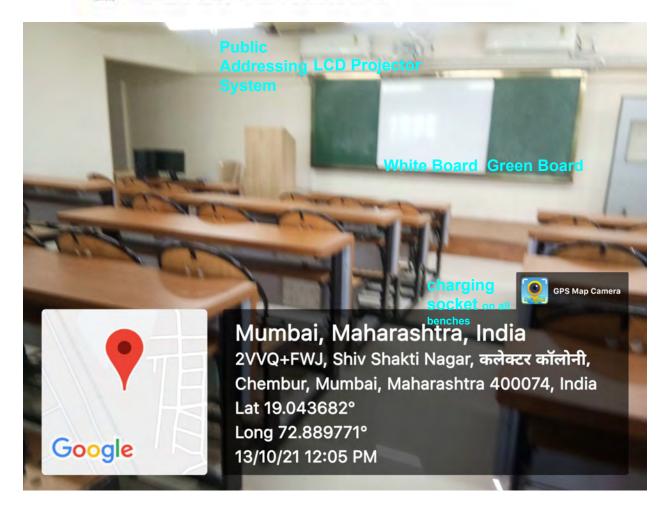

## **First Floor Classrooms**

Classroom: 112 First Floor

Facilities: WiFi, LCD Projector, Whiteboard/Greenboard, Public Addressing system

Classroom: 113 First Floor

Facilities: WiFi, LCD Projector, Whiteboard/Greenboard, Public Addressing System