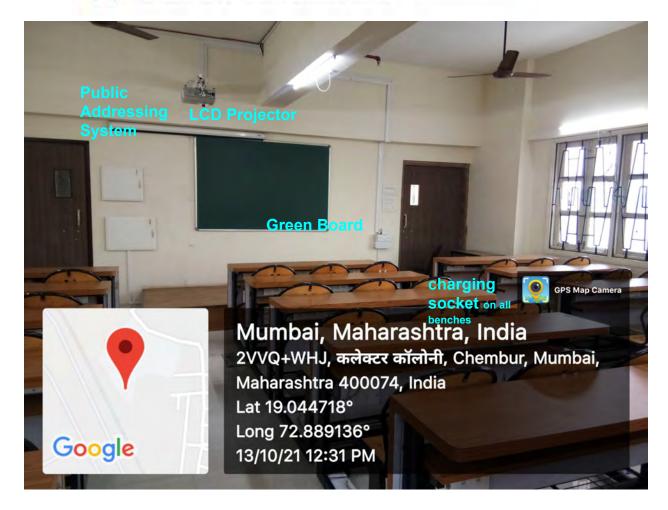

Note: We are getting a few classrooms/seminar halls geotagged photos with the address "Hashu Advani Memorial Complex, Collector's Colony, Chembur, Mumbai – 400 074. India" few with address "2VVQ+WHJ, कलेक्टर कॉलोनी Chembur, Mumbai, Maharashtra 400074" and few with address "495/497क्लेक्टर कॉलोनी Chembur, Mumbai, Maharashtra, 400074, India and few with "104, Shivshkti Naga कलेक्टर कॉलोनी, Chembur, Mumbai, Maharashtra, 400074" because Google Map has changed the address of same building when pointer is shifted. But values of longitude and latitude of all rooms are very close (around 19.045373, 72.888697)