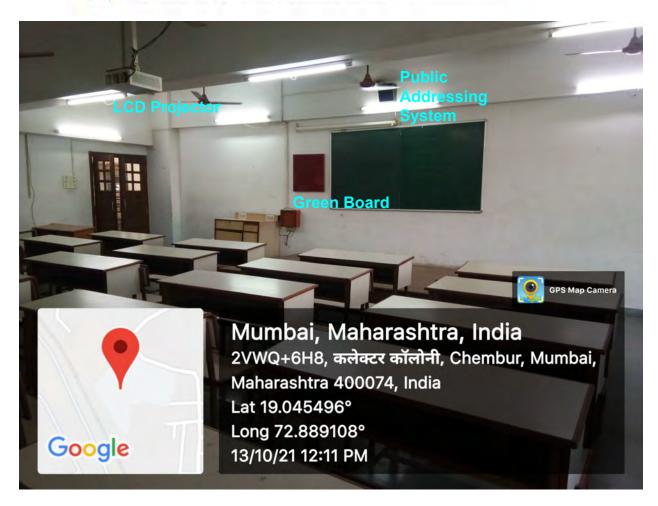

Note: We are getting a few classrooms/seminar halls geotagged photos with the address "Hashu Advani Memorial Complex, Collector's Colony, Chembur, Mumbai – 400 074. India" few with address "2VVQ+WHJ, कलेक्टर कॉलोनी Chembur, Mumbai, Maharashtra 400074" and few with address "495/497क्लेक्टर कॉलोनी Chembur, Mumbai, Maharashtra, 400074, India and few with "104, Shivshkti Naga कलेक्टर कॉलोनी, Chembur, Mumbai, Maharashtra, 400074" because Google Map has changed the address of same building when pointer is shifted. But values of longitude and latitude of all rooms are very close (around 19.045373, 72.888697)

# 4.1.3 Percentage of classrooms and seminar halls with ICT - enabled facilities such as smart class, LMS, etc. (10) (current year data)

| Title             | Sr. No | Room No | Type of ICT facility                                                               |
|-------------------|--------|---------|------------------------------------------------------------------------------------|
|                   | 1      | 010B    | WiFi, LCD Projector, Whiteboard/Greenboard, Public Addressing system               |
|                   | 2      | 013B    | WiFi, LCD Projector, Whiteboard/Greenboard, Public Addressing system               |
|                   | 3      | 112     | WiFi, LCD Projector, Whiteboard/Greenboard,Public Addressing system                |
|                   | 4      | 113     | WiFi, LCD Projector, Whiteboard/Greenboard,Public Addressing system                |
|                   | 5      | 114     | WiFi, LCD Projector, Whiteboard/Greenboard,Public Addressing system                |
|                   | 6      | 115     | WiFi, LCD Projector, Whiteboard/Greenboard,Public Addressing system                |
|                   | 7      | 118     | WiFi, LCD Projector, Whiteboard/Greenboard,Public Addressing system                |
|                   | 8      | 119     | WiFi, LCD Projector, Whiteboard/Greenboard,Public Addressing system                |
|                   | 9      | 212     | WiFi, LCD Projector, Whiteboard/Greenboard,Public Addressing system                |
|                   | 10     | 213     | WiFi, LCD Projector, Whiteboard/Greenboard, Public Addressing system               |
|                   | 11     | 214     | WiFi, LCD Projector, Whiteboard/Greenboard,Public Addressing system                |
|                   | 12     | B22     | WiFi, LCD Projector, Whiteboard/Greenboard,Public Addressing system                |
|                   | 13     | CA2A    | WiFi, LCD Projector, Whiteboard/Greenboard,Public Addressing system                |
|                   | 14     | 312     | WiFi, LCD Projector, Whiteboard/Greenboard,Public Addressing system                |
|                   | 15     | 313     | WiFi, LCD Projector, Whiteboard/Greenboard,Public Addressing system                |
|                   | 16     | 314     | WiFi, LCD Projector, Whiteboard/Greenboard,Public Addressing system                |
| Class<br>Rooms 37 | 17     | 315     | WiFi, LCD Projector, Whiteboard/Greenboard,Public Addressing system                |
|                   | 18     | B31     | WiFi, LCD Projector, Whiteboard/Greenboard,Public Addressing system                |
|                   | 19     | B32     | WiFi, LCD Projector, Whiteboard/Greenboard, Public Addressing system, Smart Screen |
|                   | 20     | 411     | WiFi, LCD Projector, Whiteboard/Greenboard,Public Addressing system                |
|                   | 21     | 412     | WiFi, LCD Projector, Whiteboard/Greenboard,Public Addressing system                |
|                   | 22     | 413     | WiFi, LCD Projector, Whiteboard/Greenboard,Public Addressing system                |
|                   | 23     | 414     | WiFi, LCD Projector, Whiteboard/Greenboard,Public Addressing system                |
|                   | 24     | 415     | WiFi, LCD Projector, Whiteboard/Greenboard,Public Addressing system                |
|                   | 25     | B41     | WiFi, LCD Projector, Whiteboard/Greenboard,Public Addressing system                |
|                   | 26     | B42     | WiFi, LCD Projector, Whiteboard/Greenboard, Public Addressing system, Smart Screen |
|                   | 27     | 514     | WiFi, LCD Projector, Whiteboard/Greenboard, Public Addressing system               |