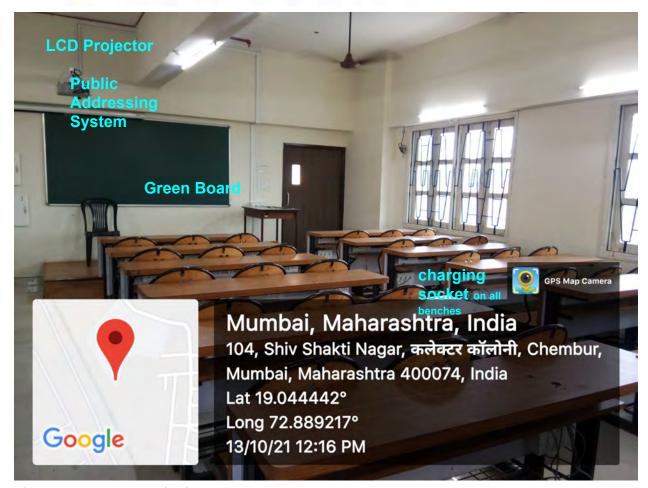

Note: We are getting a few classrooms/seminar halls geotagged photos with the address "Hashu Advani Memorial Complex, Collector's Colony, Chembur, Mumbai – 400 074. India" few with address "2VVQ+WHJ, कलेक्टर कॉलोनी Chembur, Mumbai, Maharashtra 400074" and few with address "495/497क्लेक्टर कॉलोनी Chembur, Mumbai, Maharashtra, 400074, India and few with "104, Shivshkti Naga कलेक्टर कॉलोनी, Chembur, Mumbai, Maharashtra, 400074" because Google Map has changed the address of same building when pointer is shifted. But values of longitude and latitude of all rooms are very close (around 19.045373, 72.888697)

#### **Ground Floor Classrooms**

Classroom: 013B Ground Floor

Facilities: WiFi, LCD Projector, Whiteboard/Greenboard, Public Addressing system

Note: \*Transit: LDC projector and white screen \*WiFi routers are in corridor

Classroom: 010B Ground Floor

Facilities: WiFi, LCD Projector, Whiteboard/Greenboard, Public Addressing system

Note: \*Transit: LDC projector and white screen \*WiFi routers are in corridor