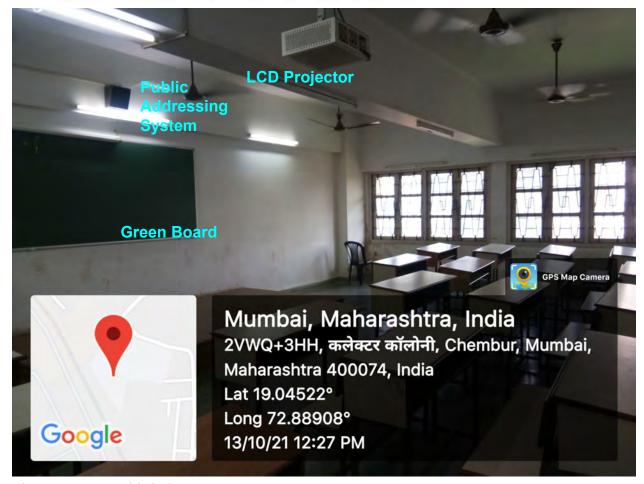

Note: We are getting a few classrooms/seminar halls geotagged photos with the address "Hashu Advani Memorial Complex, Collector's Colony, Chembur, Mumbai – 400 074. India" few with address "2VVQ+WHJ, कलेक्टर कॉलोनी Chembur, Mumbai, Maharashtra 400074" and few with address "495/497क्लेक्टर कॉलोनी Chembur, Mumbai, Maharashtra, 400074, India and few with "104, Shivshkti Naga कलेक्टर कॉलोनी, Chembur, Mumbai, Maharashtra, 400074" because Google Map has changed the address of same building when pointer is shifted. But values of longitude and latitude of all rooms are very close (around 19.045373, 72.888697)

#### **Ground Floor Classrooms**

Classroom: 013B Ground Floor

Facilities: WiFi, LCD Projector, Whiteboard/Greenboard, Public Addressing system

Note: \*Transit: LDC projector and white screen \*WiFi routers are in corridor

Classroom: 010B Ground Floor

Facilities: WiFi, LCD Projector, Whiteboard/Greenboard, Public Addressing system

Note: \*Transit: LDC projector and white screen \*WiFi routers are in corridor