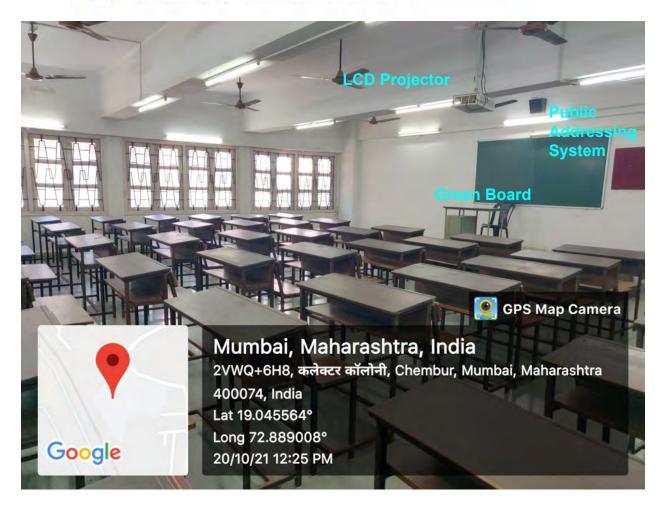

Note: We are getting a few classrooms/seminar halls geotagged photos with the address "Hashu Advani Memorial Complex, Collector's Colony, Chembur, Mumbai – 400 074. India" few with address "2VVQ+WHJ, कलेक्टर कॉलोनी Chembur, Mumbai, Maharashtra 400074" and few with address "495/497क्लेक्टर कॉलोनी Chembur, Mumbai, Maharashtra, 400074, India and few with "104, Shivshkti Naga कलेक्टर कॉलोनी, Chembur, Mumbai, Maharashtra, 400074" because Google Map has changed the address of same building when pointer is shifted. But values of longitude and latitude of all rooms are very close (around 19.045373, 72.888697)

# 4.1.3 Percentage of classrooms and seminar halls with ICT - enabled facilities such as smart class, LMS, etc. (10) (current year data)

| Title             | Sr. No | Room No | Type of ICT facility                                                               |
|-------------------|--------|---------|------------------------------------------------------------------------------------|
|                   | 1      | 010B    | WiFi, LCD Projector, Whiteboard/Greenboard, Public Addressing system               |
|                   | 2      | 013B    | WiFi, LCD Projector, Whiteboard/Greenboard, Public Addressing system               |
|                   | 3      | 112     | WiFi, LCD Projector, Whiteboard/Greenboard,Public Addressing system                |
|                   | 4      | 113     | WiFi, LCD Projector, Whiteboard/Greenboard,Public Addressing system                |
|                   | 5      | 114     | WiFi, LCD Projector, Whiteboard/Greenboard,Public Addressing system                |
|                   | 6      | 115     | WiFi, LCD Projector, Whiteboard/Greenboard,Public Addressing system                |
|                   | 7      | 118     | WiFi, LCD Projector, Whiteboard/Greenboard,Public Addressing system                |
|                   | 8      | 119     | WiFi, LCD Projector, Whiteboard/Greenboard,Public Addressing system                |
|                   | 9      | 212     | WiFi, LCD Projector, Whiteboard/Greenboard,Public Addressing system                |
|                   | 10     | 213     | WiFi, LCD Projector, Whiteboard/Greenboard, Public Addressing system               |
|                   | 11     | 214     | WiFi, LCD Projector, Whiteboard/Greenboard,Public Addressing system                |
|                   | 12     | B22     | WiFi, LCD Projector, Whiteboard/Greenboard,Public Addressing system                |
|                   | 13     | CA2A    | WiFi, LCD Projector, Whiteboard/Greenboard,Public Addressing system                |
|                   | 14     | 312     | WiFi, LCD Projector, Whiteboard/Greenboard,Public Addressing system                |
|                   | 15     | 313     | WiFi, LCD Projector, Whiteboard/Greenboard,Public Addressing system                |
|                   | 16     | 314     | WiFi, LCD Projector, Whiteboard/Greenboard,Public Addressing system                |
| Class<br>Rooms 37 | 17     | 315     | WiFi, LCD Projector, Whiteboard/Greenboard,Public Addressing system                |
|                   | 18     | B31     | WiFi, LCD Projector, Whiteboard/Greenboard,Public Addressing system                |
|                   | 19     | B32     | WiFi, LCD Projector, Whiteboard/Greenboard, Public Addressing system, Smart Screen |
|                   | 20     | 411     | WiFi, LCD Projector, Whiteboard/Greenboard,Public Addressing system                |
|                   | 21     | 412     | WiFi, LCD Projector, Whiteboard/Greenboard,Public Addressing system                |
|                   | 22     | 413     | WiFi, LCD Projector, Whiteboard/Greenboard,Public Addressing system                |
|                   | 23     | 414     | WiFi, LCD Projector, Whiteboard/Greenboard,Public Addressing system                |
|                   | 24     | 415     | WiFi, LCD Projector, Whiteboard/Greenboard,Public Addressing system                |
|                   | 25     | B41     | WiFi, LCD Projector, Whiteboard/Greenboard,Public Addressing system                |
|                   | 26     | B42     | WiFi, LCD Projector, Whiteboard/Greenboard, Public Addressing system, Smart Screen |
|                   | 27     | 514     | WiFi, LCD Projector, Whiteboard/Greenboard, Public Addressing system               |