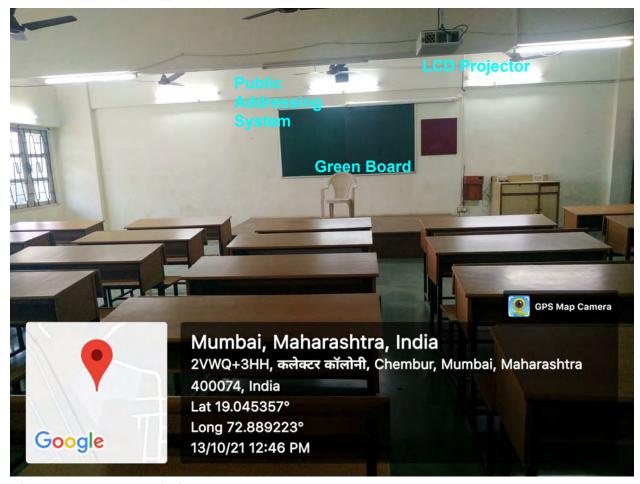

Note: We are getting a few classrooms/seminar halls geotagged photos with the address "Hashu Advani Memorial Complex, Collector's Colony, Chembur, Mumbai – 400 074. India" few with address "2VVQ+WHJ, कलेक्टर कॉलोनी Chembur, Mumbai, Maharashtra 400074" and few with address "495/497क्लेक्टर कॉलोनी Chembur, Mumbai, Maharashtra, 400074, India and few with "104, Shivshkti Naga कलेक्टर कॉलोनी, Chembur, Mumbai, Maharashtra, 400074" because Google Map has changed the address of same building when pointer is shifted. But values of longitude and latitude of all rooms are very close (around 19.045373, 72.888697)

# 4.1.3 Percentage of classrooms and seminar halls with ICT - enabled facilities such as smart class, LMS, etc. (10) (current year data)

| Title             | Sr. No | Room No | Type of ICT facility                                                               |
|-------------------|--------|---------|------------------------------------------------------------------------------------|
|                   | 1      | 010B    | WiFi, LCD Projector, Whiteboard/Greenboard, Public Addressing system               |
|                   | 2      | 013B    | WiFi, LCD Projector, Whiteboard/Greenboard, Public Addressing system               |
|                   | 3      | 112     | WiFi, LCD Projector, Whiteboard/Greenboard,Public Addressing system                |
|                   | 4      | 113     | WiFi, LCD Projector, Whiteboard/Greenboard,Public Addressing system                |
|                   | 5      | 114     | WiFi, LCD Projector, Whiteboard/Greenboard,Public Addressing system                |
|                   | 6      | 115     | WiFi, LCD Projector, Whiteboard/Greenboard,Public Addressing system                |
|                   | 7      | 118     | WiFi, LCD Projector, Whiteboard/Greenboard,Public Addressing system                |
|                   | 8      | 119     | WiFi, LCD Projector, Whiteboard/Greenboard,Public Addressing system                |
|                   | 9      | 212     | WiFi, LCD Projector, Whiteboard/Greenboard,Public Addressing system                |
|                   | 10     | 213     | WiFi, LCD Projector, Whiteboard/Greenboard, Public Addressing system               |
|                   | 11     | 214     | WiFi, LCD Projector, Whiteboard/Greenboard,Public Addressing system                |
|                   | 12     | B22     | WiFi, LCD Projector, Whiteboard/Greenboard,Public Addressing system                |
|                   | 13     | CA2A    | WiFi, LCD Projector, Whiteboard/Greenboard,Public Addressing system                |
|                   | 14     | 312     | WiFi, LCD Projector, Whiteboard/Greenboard,Public Addressing system                |
|                   | 15     | 313     | WiFi, LCD Projector, Whiteboard/Greenboard,Public Addressing system                |
|                   | 16     | 314     | WiFi, LCD Projector, Whiteboard/Greenboard,Public Addressing system                |
| Class<br>Rooms 37 | 17     | 315     | WiFi, LCD Projector, Whiteboard/Greenboard,Public Addressing system                |
|                   | 18     | B31     | WiFi, LCD Projector, Whiteboard/Greenboard,Public Addressing system                |
|                   | 19     | B32     | WiFi, LCD Projector, Whiteboard/Greenboard, Public Addressing system, Smart Screen |
|                   | 20     | 411     | WiFi, LCD Projector, Whiteboard/Greenboard,Public Addressing system                |
|                   | 21     | 412     | WiFi, LCD Projector, Whiteboard/Greenboard,Public Addressing system                |
|                   | 22     | 413     | WiFi, LCD Projector, Whiteboard/Greenboard,Public Addressing system                |
|                   | 23     | 414     | WiFi, LCD Projector, Whiteboard/Greenboard,Public Addressing system                |
|                   | 24     | 415     | WiFi, LCD Projector, Whiteboard/Greenboard,Public Addressing system                |
|                   | 25     | B41     | WiFi, LCD Projector, Whiteboard/Greenboard,Public Addressing system                |
|                   | 26     | B42     | WiFi, LCD Projector, Whiteboard/Greenboard, Public Addressing system, Smart Screen |
|                   | 27     | 514     | WiFi, LCD Projector, Whiteboard/Greenboard, Public Addressing system               |

## **Second Floor Classrooms**

Classroom: 212 Second Floor

Facilities: WiFi, LCD Projector, Whiteboard/Greenboard, Public Addressing System

Classroom: 213 Second Floor

Facilities: WiFi, LCD Projector, Whiteboard/Greenboard, Public Addressing System