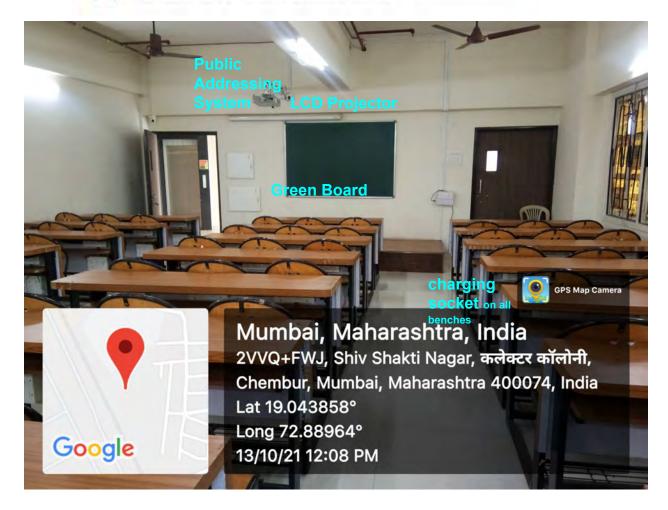

## **First Floor Classrooms**

Classroom: 112 First Floor

Facilities: WiFi, LCD Projector, Whiteboard/Greenboard, Public Addressing system

Classroom: 113 First Floor

Facilities: WiFi, LCD Projector, Whiteboard/Greenboard, Public Addressing System