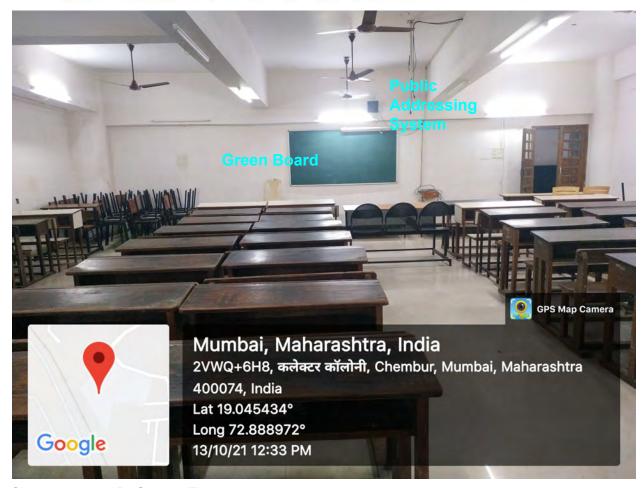

|
|         | 1  | 15     | WiFi, LCD Projector, Whiteboard/Greenboard, Public Addressing system, Audio System    |
|         |    |        | WiFi, LCD Projector, Whiteboard/Greenboard, Public Addressing system, Audio System,   |
| Seminar | 2  | 208A   | Smart touch Screen, Proper lighting for lectuer capture                               |
| Halls 3 | 3  | 518-19 | WiFi, LCD Projector, Whiteboard/Greenboard,Public Addressing system                   |

Number of Classrooms: 37 Number of Seminar Halls: 3

Total no. of classrooms and seminar hall :40



#### **Ground Floor Classrooms**



Classroom: 013B Ground Floor

Facilities: WiFi, LCD Projector, Whiteboard/Greenboard, Public Addressing system

Note: \*Transit: LDC projector and white screen \*WiFi routers are in corridor



Classroom: 010B Ground Floor

Facilities: WiFi, LCD Projector, Whiteboard/Greenboard, Public Addressing system

Note: \*Transit: LDC projector and white screen \*WiFi routers are in corridor



## **First Floor Classrooms**



Classroom: 112 First Floor

Facilities: WiFi, LCD Projector, Whiteboard/Greenboard, Public Addressing system



Classroom: 113 First Floor

Facilities: WiFi, LCD Projector, Whiteboard/Greenboard, Public Addressing System



Classroom: 114 First Floor

Facilities: WiFi, LCD Projector, Whiteboard/Greenboard, Public Addressing System



Classroom:115 First Floor

Facilities: WiFi, LCD Projector, Whiteboard/Greenboard, Public Addressing System



Classroom:118 First Floor

Facilities: WiFi, LCD Projector, Whiteboard/Greenboard, Public Addressing System



Classroom:119