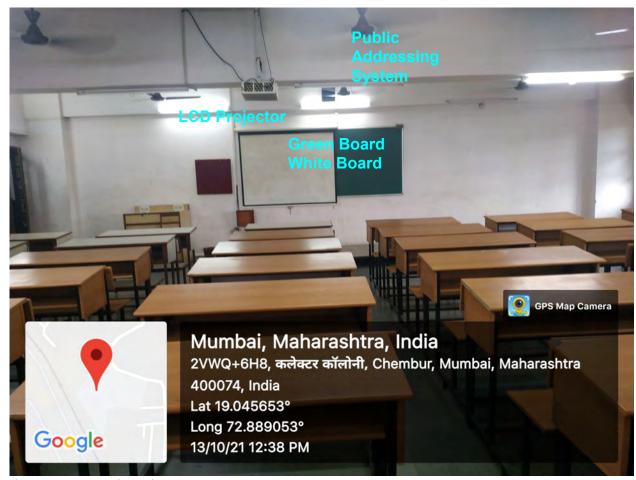

Note: We are getting a few classrooms/seminar halls geotagged photos with the address "Hashu Advani Memorial Complex, Collector's Colony, Chembur, Mumbai – 400 074. India" few with address "2VVQ+WHJ, कलेक्टर कॉलोनी Chembur, Mumbai, Maharashtra 400074" and few with address "495/497क्लेक्टर कॉलोनी Chembur, Mumbai, Maharashtra, 400074, India and few with "104, Shivshkti Naga कलेक्टर कॉलोनी, Chembur, Mumbai, Maharashtra, 400074" because Google Map has changed the address of same building when pointer is shifted. But values of longitude and latitude of all rooms are very close (around 19.045373, 72.888697)

# 4.1.3 Percentage of classrooms and seminar halls with ICT - enabled facilities such as smart class, LMS, etc. (10) (current year data)

| Title             | Sr. No | Room No | Type of ICT facility                                                               |
|-------------------|--------|---------|------------------------------------------------------------------------------------|
|                   | 1      | 010B    | WiFi, LCD Projector, Whiteboard/Greenboard, Public Addressing system               |
|                   | 2      | 013B    | WiFi, LCD Projector, Whiteboard/Greenboard, Public Addressing system               |
|                   | 3      | 112     | WiFi, LCD Projector, Whiteboard/Greenboard,Public Addressing system                |
|                   | 4      | 113     | WiFi, LCD Projector, Whiteboard/Greenboard,Public Addressing system                |
|                   | 5      | 114     | WiFi, LCD Projector, Whiteboard/Greenboard,Public Addressing system                |
|                   | 6      | 115     | WiFi, LCD Projector, Whiteboard/Greenboard,Public Addressing system                |
|                   | 7      | 118     | WiFi, LCD Projector, Whiteboard/Greenboard,Public Addressing system                |
|                   | 8      | 119     | WiFi, LCD Projector, Whiteboard/Greenboard,Public Addressing system                |
|                   | 9      | 212     | WiFi, LCD Projector, Whiteboard/Greenboard,Public Addressing system                |
|                   | 10     | 213     | WiFi, LCD Projector, Whiteboard/Greenboard, Public Addressing system               |
|                   | 11     | 214     | WiFi, LCD Projector, Whiteboard/Greenboard,Public Addressing system                |
|                   | 12     | B22     | WiFi, LCD Projector, Whiteboard/Greenboard,Public Addressing system                |
|                   | 13     | CA2A    | WiFi, LCD Projector, Whiteboard/Greenboard,Public Addressing system                |
|                   | 14     | 312     | WiFi, LCD Projector, Whiteboard/Greenboard,Public Addressing system                |
|                   | 15     | 313     | WiFi, LCD Projector, Whiteboard/Greenboard,Public Addressing system                |
|                   | 16     | 314     | WiFi, LCD Projector, Whiteboard/Greenboard,Public Addressing system                |
| Class<br>Rooms 37 | 17     | 315     | WiFi, LCD Projector, Whiteboard/Greenboard,Public Addressing system                |
|                   | 18     | B31     | WiFi, LCD Projector, Whiteboard/Greenboard,Public Addressing system                |
|                   | 19     | B32     | WiFi, LCD Projector, Whiteboard/Greenboard, Public Addressing system, Smart Screen |
|                   | 20     | 411     | WiFi, LCD Projector, Whiteboard/Greenboard,Public Addressing system                |
|                   | 21     | 412     | WiFi, LCD Projector, Whiteboard/Greenboard,Public Addressing system                |
|                   | 22     | 413     | WiFi, LCD Projector, Whiteboard/Greenboard,Public Addressing system                |
|                   | 23     | 414     | WiFi, LCD Projector, Whiteboard/Greenboard,Public Addressing system                |
|                   | 24     | 415     | WiFi, LCD Projector, Whiteboard/Greenboard,Public Addressing system                |
|                   | 25     | B41     | WiFi, LCD Projector, Whiteboard/Greenboard,Public Addressing system                |
|                   | 26     | B42     | WiFi, LCD Projector, Whiteboard/Greenboard, Public Addressing system, Smart Screen |
|                   | 27     | 514     | WiFi, LCD Projector, Whiteboard/Greenboard, Public Addressing system               |