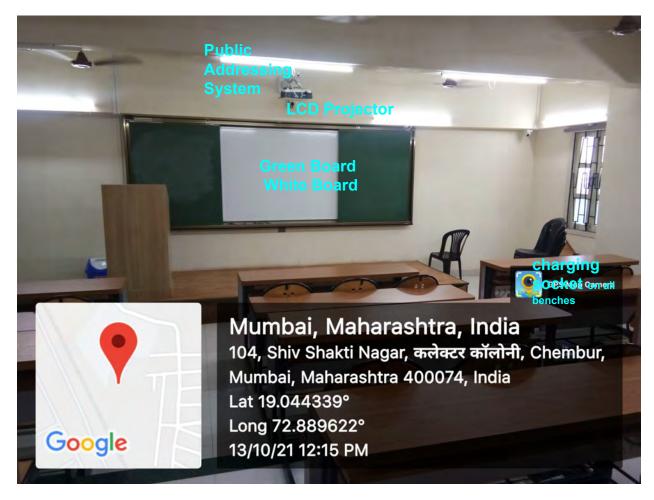

Note: We are getting a few classrooms/seminar halls geotagged photos with the address "Hashu Advani Memorial Complex, Collector's Colony, Chembur, Mumbai – 400 074. India" few with address "2VVQ+WHJ, कलेक्टर कॉलोनी Chembur, Mumbai, Maharashtra 400074" and few with address "495/497क्लेक्टर कॉलोनी Chembur, Mumbai, Maharashtra, 400074, India and few with "104, Shivshkti Naga कलेक्टर कॉलोनी, Chembur, Mumbai, Maharashtra, 400074" because Google Map has changed the address of same building when pointer is shifted. But values of longitude and latitude of all rooms are very close (around 19.045373, 72.888697)

#### **Ground Floor Classrooms**

Classroom: 013B Ground Floor

Facilities: WiFi, LCD Projector, Whiteboard/Greenboard, Public Addressing system

Note: \*Transit: LDC projector and white screen \*WiFi routers are in corridor

Classroom: 010B Ground Floor

Facilities: WiFi, LCD Projector, Whiteboard/Greenboard, Public Addressing system

Note: \*Transit: LDC projector and white screen \*WiFi routers are in corridor