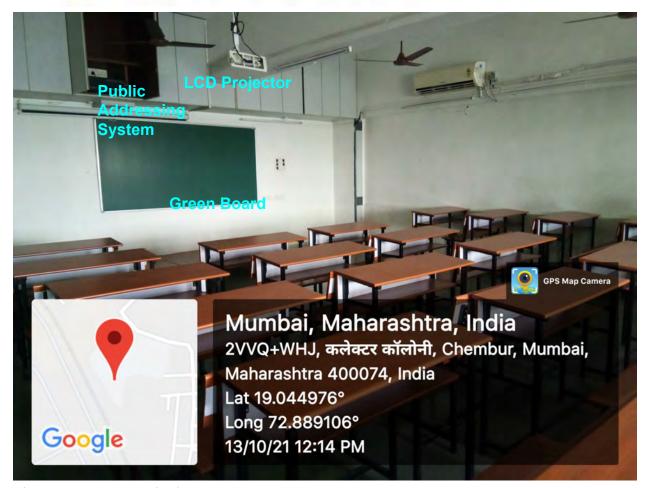

Note: We are getting a few classrooms/seminar halls geotagged photos with the address "Hashu Advani Memorial Complex, Collector's Colony, Chembur, Mumbai – 400 074. India" few with address "2VVQ+WHJ, कलेक्टर कॉलोनी Chembur, Mumbai, Maharashtra 400074" and few with address "495/497क्लेक्टर कॉलोनी Chembur, Mumbai, Maharashtra, 400074, India and few with "104, Shivshkti Naga कलेक्टर कॉलोनी, Chembur, Mumbai, Maharashtra, 400074" because Google Map has changed the address of same building when pointer is shifted. But values of longitude and latitude of all rooms are very close (around 19.045373, 72.888697)

Classroom: 522 Fifth Floor

Facilities: WiFi, LCD Projector, Whiteboard/Greenboard, Public Addressing System

Classroom: 523 Fifth Floor

Facilities: WiFi, LCD Projector, Whiteboard/Greenboard, Public Addressing system, Air Conditionar

Classroom: 524 Fifth Floor

Facilities: WiFi, LCD Projector, Whiteboard/Greenboard, Public Addressing system, Air Conditionar

Classroom: B51 Fifth Floor

Facilities: WiFi, LCD Projector, Whiteboard/Greenboard, Public Addressing system