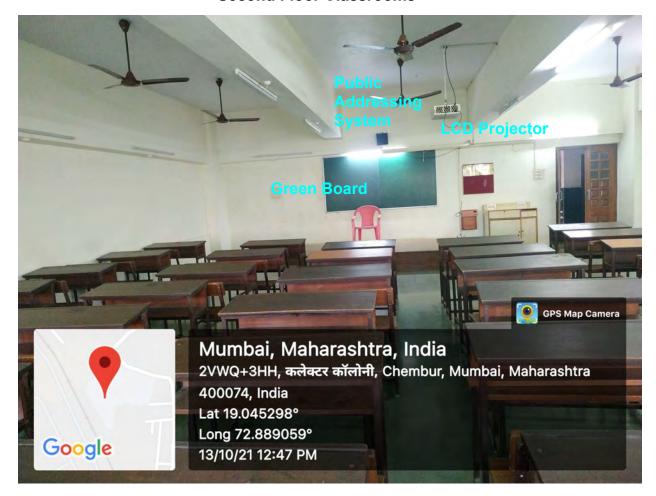

Note: We are getting a few classrooms/seminar halls geotagged photos with the address "Hashu Advani Memorial Complex, Collector's Colony, Chembur, Mumbai – 400 074. India" few with address "2VVQ+WHJ, कलेक्टर कॉलोनी Chembur, Mumbai, Maharashtra 400074" and few with address "495/497क्लेक्टर कॉलोनी Chembur, Mumbai, Maharashtra, 400074, India and few with "104, Shivshkti Naga कलेक्टर कॉलोनी, Chembur, Mumbai, Maharashtra, 400074" because Google Map has changed the address of same building when pointer is shifted. But values of longitude and latitude of all rooms are very close (around 19.045373, 72.888697)

# 4.1.3 Percentage of classrooms and seminar halls with ICT - enabled facilities such as smart class, LMS, etc. (10) (current year data)

| Title             | Sr. No | Room No | Type of ICT facility                                                               |
|-------------------|--------|---------|------------------------------------------------------------------------------------|
|                   | 1      | 010B    | WiFi, LCD Projector, Whiteboard/Greenboard, Public Addressing system               |
|                   | 2      | 013B    | WiFi, LCD Projector, Whiteboard/Greenboard, Public Addressing system               |
|                   | 3      | 112     | WiFi, LCD Projector, Whiteboard/Greenboard,Public Addressing system                |
|                   | 4      | 113     | WiFi, LCD Projector, Whiteboard/Greenboard,Public Addressing system                |
|                   | 5      | 114     | WiFi, LCD Projector, Whiteboard/Greenboard,Public Addressing system                |
|                   | 6      | 115     | WiFi, LCD Projector, Whiteboard/Greenboard,Public Addressing system                |
|                   | 7      | 118     | WiFi, LCD Projector, Whiteboard/Greenboard,Public Addressing system                |
|                   | 8      | 119     | WiFi, LCD Projector, Whiteboard/Greenboard,Public Addressing system                |
|                   | 9      | 212     | WiFi, LCD Projector, Whiteboard/Greenboard,Public Addressing system                |
|                   | 10     | 213     | WiFi, LCD Projector, Whiteboard/Greenboard, Public Addressing system               |
|                   | 11     | 214     | WiFi, LCD Projector, Whiteboard/Greenboard,Public Addressing system                |
|                   | 12     | B22     | WiFi, LCD Projector, Whiteboard/Greenboard,Public Addressing system                |
|                   | 13     | CA2A    | WiFi, LCD Projector, Whiteboard/Greenboard,Public Addressing system                |
|                   | 14     | 312     | WiFi, LCD Projector, Whiteboard/Greenboard,Public Addressing system                |
|                   | 15     | 313     | WiFi, LCD Projector, Whiteboard/Greenboard,Public Addressing system                |
|                   | 16     | 314     | WiFi, LCD Projector, Whiteboard/Greenboard,Public Addressing system                |
| Class<br>Rooms 37 | 17     | 315     | WiFi, LCD Projector, Whiteboard/Greenboard,Public Addressing system                |
|                   | 18     | B31     | WiFi, LCD Projector, Whiteboard/Greenboard,Public Addressing system                |
|                   | 19     | B32     | WiFi, LCD Projector, Whiteboard/Greenboard, Public Addressing system, Smart Screen |
|                   | 20     | 411     | WiFi, LCD Projector, Whiteboard/Greenboard,Public Addressing system                |
|                   | 21     | 412     | WiFi, LCD Projector, Whiteboard/Greenboard,Public Addressing system                |
|                   | 22     | 413     | WiFi, LCD Projector, Whiteboard/Greenboard,Public Addressing system                |
|                   | 23     | 414     | WiFi, LCD Projector, Whiteboard/Greenboard,Public Addressing system                |
|                   | 24     | 415     | WiFi, LCD Projector, Whiteboard/Greenboard,Public Addressing system                |
|                   | 25     | B41     | WiFi, LCD Projector, Whiteboard/Greenboard,Public Addressing system                |
|                   | 26     | B42     | WiFi, LCD Projector, Whiteboard/Greenboard, Public Addressing system, Smart Screen |
|                   | 27     | 514     | WiFi, LCD Projector, Whiteboard/Greenboard, Public Addressing system               |

## **Second Floor Classrooms**

Classroom: 212 Second Floor

Facilities: WiFi, LCD Projector, Whiteboard/Greenboard, Public Addressing System

Classroom: 213 Second Floor

Facilities: WiFi, LCD Projector, Whiteboard/Greenboard, Public Addressing System